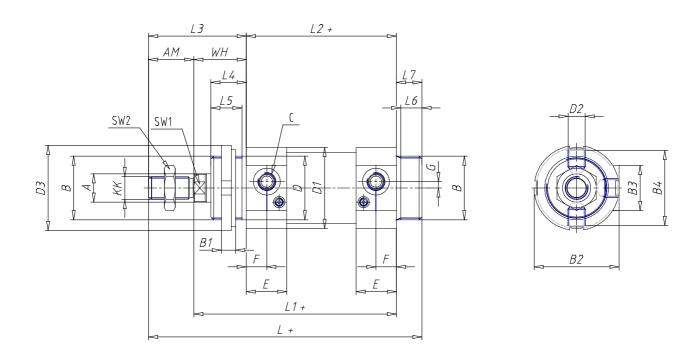

## **DIMENSIONS**

| Ø A (mm) | 20      |
|----------|---------|
| KK       | M16x1.5 |
| В        | M45x1.5 |
| B1 (mm)  | 10      |
| B2 (mm)  | 70.5    |
| B3 (mm)  | 46.5    |
| B4 (mm)  | 66      |
| С        | G3\8    |
| Ø D (mm) | 45      |
| D1 (mm)  | 70      |
| D2       | M14x1.5 |
| D3 (mm)  | 60      |
| E (mm)   | 35.0    |
| F (mm)   | 15.5    |
| G (mm)   | 7.0     |
| SW1 (mm) | 17      |
| SW2 (mm) | 24      |
| AM (mm)  | 32      |
| WH (mm)  | 37      |
| L (mm)   | 208     |
| L1 (mm)  | 158     |
| L2 (mm)  | 121     |
| L3 (mm)  | 69      |

| L4 (mm)                     | 25 |
|-----------------------------|----|
| L5 (mm)                     | 22 |
| L6 (mm)                     | 15 |
| L7 (mm)                     | 18 |
| Cushion stroke front spring | 17 |
| Cushion stroke rear spring  | 16 |