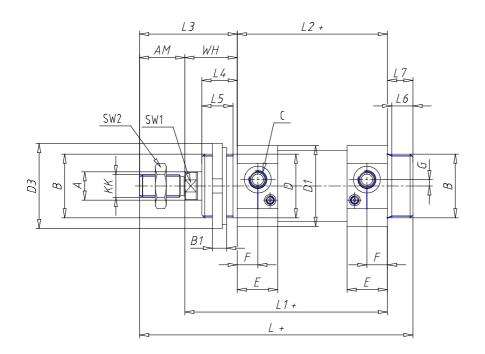

### DIMENSIONS

| $(A \land (mm))$ | 20      |
|------------------|---------|
| Ø A (mm)         |         |
| кк               | M16x1.5 |
| В                | M45x1.5 |
| B1 (mm)          | 10      |
| B2 (mm)          | 70.5    |
| B3 (mm)          | 46.5    |
| B4 (mm)          | 66      |
| С                | G3\8    |
| Ø D (mm)         | 45      |
| D1 (mm)          | 70      |
| D2               | M14x1.5 |
| D3 (mm)          | 60      |
| E (mm)           | 35.0    |
| F (mm)           | 15.5    |
| G (mm)           | 7.0     |
| SW1 (mm)         | 17      |
| SW2 (mm)         | 24      |
| AM (mm)          | 32      |
| WH (mm)          | 37      |
| L (mm)           | 208     |
| L1 (mm)          | 158     |
| L2 (mm)          | 121     |
| L3 (mm)          | 69      |

| L4 (mm)                     | 25 |
|-----------------------------|----|
| L5 (mm)                     | 22 |
| L6 (mm)                     | 15 |
| L7 (mm)                     | 18 |
| Cushion stroke front spring | 17 |
| Cushion stroke rear spring  | 16 |