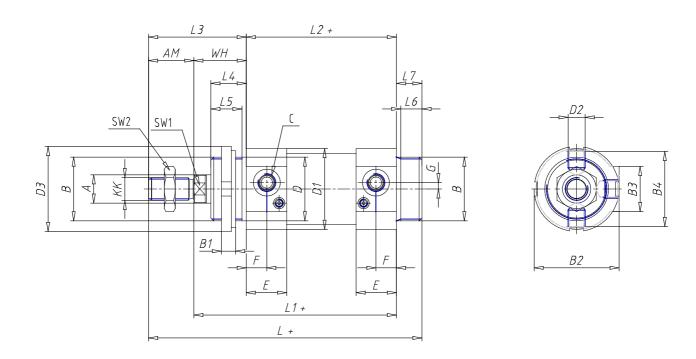

## DIMENSIONS

| Ø A (mm) | 20      |
|----------|---------|
| KK       | M16x1.5 |
| В        | M45x1.5 |
| B1 (mm)  | 10      |
| B2 (mm)  | 70.5    |
| B3 (mm)  | 46.5    |
| B4 (mm)  | 66      |
| С        | G3\8    |
| Ø D (mm) | 45      |
| D1 (mm)  | 70      |
| D2       | M14x1.5 |
| D3 (mm)  | 60      |
| E (mm)   | 35.0    |
| F (mm)   | 15.5    |
| G (mm)   | 7.0     |
| SW1 (mm) | 17      |
| SW2 (mm) | 24      |
| AM (mm)  | 32      |
| WH (mm)  | 37      |
| L (mm)   | 208     |
| L1 (mm)  | 158     |
| L2 (mm)  | 121     |
| L3 (mm)  | 69      |

| L4 (mm)                     | 25 |
|-----------------------------|----|
| L5 (mm)                     | 22 |
| L6 (mm)                     | 15 |
| L7 (mm)                     | 18 |
| Cushion stroke front spring | 17 |
| Cushion stroke rear spring  | 16 |