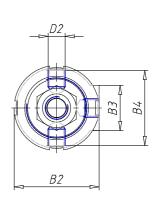

### DIMENSIONS

| $(A \land (mm))$ | 20      |
|------------------|---------|
| Ø A (mm)         |         |
| кк               | M16x1.5 |
| В                | M45x1.5 |
| B1 (mm)          | 10      |
| B2 (mm)          | 70.5    |
| B3 (mm)          | 46.5    |
| B4 (mm)          | 66      |
| С                | G3\8    |
| Ø D (mm)         | 45      |
| D1 (mm)          | 70      |
| D2               | M14x1.5 |
| D3 (mm)          | 60      |
| E (mm)           | 35.0    |
| F (mm)           | 15.5    |
| G (mm)           | 7.0     |
| SW1 (mm)         | 17      |
| SW2 (mm)         | 24      |
| AM (mm)          | 32      |
| WH (mm)          | 37      |
| L (mm)           | 208     |
| L1 (mm)          | 158     |
| L2 (mm)          | 121     |
| L3 (mm)          | 69      |