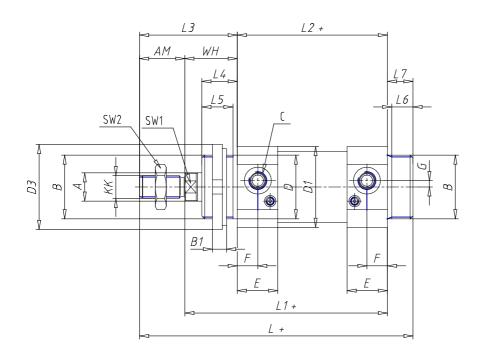

### DIMENSIONS

| Ø A (mm) | 20      |
|----------|---------|
| ĸĸ       | M16x1.5 |
| В        | M45x1.5 |
| B1 (mm)  | 10      |
| B2 (mm)  | 70.5    |
| B3 (mm)  | 46.5    |
| B4 (mm)  | 66      |
| C        | G3\8    |
| Ø D (mm) | 45      |
| D1 (mm)  | 70      |
| D2       | M14x1.5 |
| D3 (mm)  | 60      |
| E (mm)   | 35.0    |
| F (mm)   | 15.5    |
| G (mm)   | 7.0     |
| SW1 (mm) | 17      |
| SW2 (mm) | 24      |
| AM (mm)  | 32      |
| WH (mm)  | 37      |
| L (mm)   | 208     |
| L1 (mm)  | 158     |
| L2 (mm)  | 121     |
| L3 (mm)  | 69      |

| L4 (mm)                     | 25 |
|-----------------------------|----|
| L5 (mm)                     | 22 |
| L6 (mm)                     | 15 |
| L7 (mm)                     | 18 |
| Cushion stroke front spring | 17 |
| Cushion stroke rear spring  | 16 |