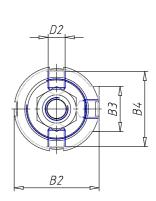

### DIMENSIONS

| Ø A (mm) | 20      |
|----------|---------|
| ĸĸ       | M16x1.5 |
| В        | M45x1.5 |
| B1 (mm)  | 10      |
| B2 (mm)  | 70.5    |
| B3 (mm)  | 46.5    |
| B4 (mm)  | 66      |
| C        | G3\8    |
| Ø D (mm) | 45      |
| D1 (mm)  | 70      |
| D2       | M14x1.5 |
| D3 (mm)  | 60      |
| E (mm)   | 35.0    |
| F (mm)   | 15.5    |
| G (mm)   | 7.0     |
| SW1 (mm) | 17      |
| SW2 (mm) | 24      |
| AM (mm)  | 32      |
| WH (mm)  | 37      |
| L (mm)   | 208     |
| L1 (mm)  | 158     |
| L2 (mm)  | 121     |
| L3 (mm)  | 69      |