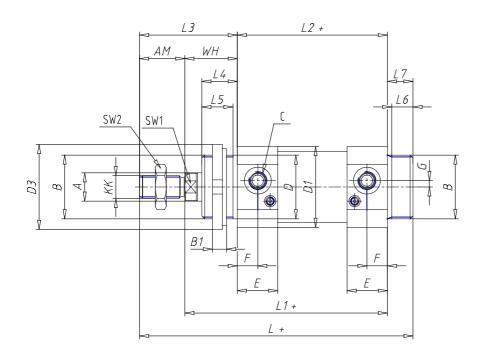

### DIMENSIONS

| Ø A (mm) | 20      |
|----------|---------|
| ĸĸ       | M16x1.5 |
| В        | M45x1.5 |
| B1 (mm)  | 10      |
| B2 (mm)  | 70.5    |
| B3 (mm)  | 46.5    |
| B4 (mm)  | 66      |
| C        | G3\8    |
| Ø D (mm) | 45      |
| D1 (mm)  | 70      |
| D2       | M14x1.5 |
| D3 (mm)  | 60      |
| E (mm)   | 35.0    |
| F (mm)   | 15.5    |
| G (mm)   | 7.0     |
| SW1 (mm) | 17      |
| SW2 (mm) | 24      |
| AM (mm)  | 32      |
| WH (mm)  | 37      |
| L (mm)   | 208     |
| L1 (mm)  | 158     |
| L2 (mm)  | 121     |
| L3 (mm)  | 69      |

| L4 (mm)                     | 25 |
|-----------------------------|----|
| L5 (mm)                     | 22 |
| L6 (mm)                     | 15 |
| L7 (mm)                     | 18 |
| Cushion stroke front spring | 17 |
| Cushion stroke rear spring  | 16 |