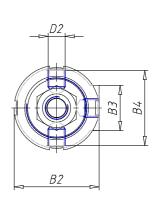

### DIMENSIONS

| Ø A (mm) | 20      |
|----------|---------|
| ĸĸ       | M16x1.5 |
| В        | M45x1.5 |
| B1 (mm)  | 10      |
| B2 (mm)  | 70.5    |
| B3 (mm)  | 46.5    |
| B4 (mm)  | 66      |
| C        | G3\8    |
| Ø D (mm) | 45      |
| D1 (mm)  | 70      |
| D2       | M14x1.5 |
| D3 (mm)  | 60      |
| E (mm)   | 35.0    |
| F (mm)   | 15.5    |
| G (mm)   | 7.0     |
| SW1 (mm) | 17      |
| SW2 (mm) | 24      |
| AM (mm)  | 32      |
| WH (mm)  | 37      |
| L (mm)   | 208     |
| L1 (mm)  | 158     |
| L2 (mm)  | 121     |
| L3 (mm)  | 69      |