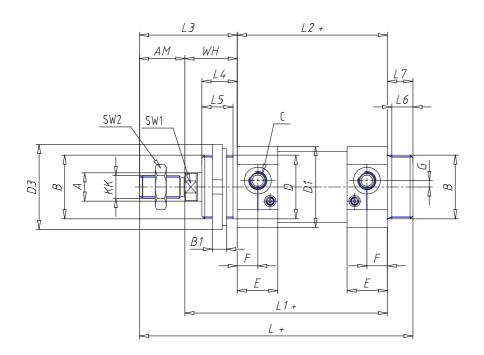

### DIMENSIONS

| Ø A (mm) | 20      |
|----------|---------|
| кк       | M16x1.5 |
| В        | M45x1.5 |
| B1 (mm)  | 10      |
| B2 (mm)  | 70.5    |
| B3 (mm)  | 46.5    |
| B4 (mm)  | 66      |
| С        | G3\8    |
| Ø D (mm) | 45      |
| D1 (mm)  | 70      |
| D2       | M14x1.5 |
| D3 (mm)  | 60      |
| E (mm)   | 35.0    |
| F (mm)   | 15.5    |
| G (mm)   | 7.0     |
| SW1 (mm) | 17      |
| SW2 (mm) | 24      |
| AM (mm)  | 32      |
| WH (mm)  | 37      |
| L (mm)   | 208     |
| L1 (mm)  | 158     |
| L2 (mm)  | 121     |
| L3 (mm)  | 69      |

| L4 (mm)                     | 25 |
|-----------------------------|----|
| L5 (mm)                     | 22 |
| L6 (mm)                     | 15 |
| L7 (mm)                     | 18 |
| Cushion stroke front spring | 17 |
| Cushion stroke rear spring  | 16 |