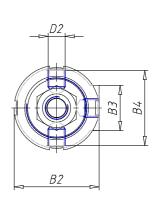

### DIMENSIONS

| Ø A (mm) | 20      |
|----------|---------|
| кк       | M16x1.5 |
| В        | M45x1.5 |
| B1 (mm)  | 10      |
| B2 (mm)  | 70.5    |
| B3 (mm)  | 46.5    |
| B4 (mm)  | 66      |
| С        | G3\8    |
| Ø D (mm) | 45      |
| D1 (mm)  | 70      |
| D2       | M14x1.5 |
| D3 (mm)  | 60      |
| E (mm)   | 35.0    |
| F (mm)   | 15.5    |
| G (mm)   | 7.0     |
| SW1 (mm) | 17      |
| SW2 (mm) | 24      |
| AM (mm)  | 32      |
| WH (mm)  | 37      |
| L (mm)   | 208     |
| L1 (mm)  | 158     |
| L2 (mm)  | 121     |
| L3 (mm)  | 69      |