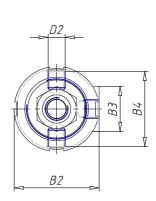

### DIMENSIONS

| $(A \land (mm))$ | 20      |
|------------------|---------|
| Ø A (mm)         |         |
| кк               | M16x1.5 |
| В                | M45x1.5 |
| B1 (mm)          | 10      |
| B2 (mm)          | 70.5    |
| B3 (mm)          | 46.5    |
| B4 (mm)          | 66      |
| С                | G3\8    |
| Ø D (mm)         | 45      |
| D1 (mm)          | 70      |
| D2               | M14x1.5 |
| D3 (mm)          | 60      |
| E (mm)           | 35.0    |
| F (mm)           | 15.5    |
| G (mm)           | 7.0     |
| SW1 (mm)         | 17      |
| SW2 (mm)         | 24      |
| AM (mm)          | 32      |
| WH (mm)          | 37      |
| L (mm)           | 208     |
| L1 (mm)          | 158     |
| L2 (mm)          | 121     |
| L3 (mm)          | 69      |