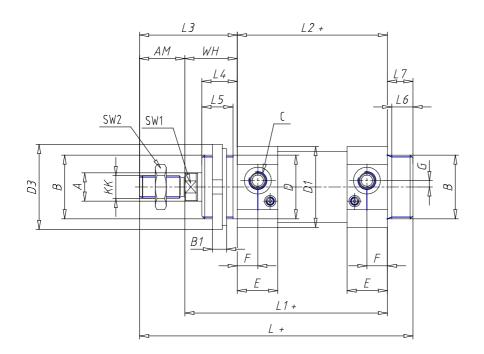

### DIMENSIONS

| $(A \land (mm))$ | 20      |
|------------------|---------|
| Ø A (mm)         |         |
| кк               | M16x1.5 |
| В                | M45x1.5 |
| B1 (mm)          | 10      |
| B2 (mm)          | 70.5    |
| B3 (mm)          | 46.5    |
| B4 (mm)          | 66      |
| С                | G3\8    |
| Ø D (mm)         | 45      |
| D1 (mm)          | 70      |
| D2               | M14x1.5 |
| D3 (mm)          | 60      |
| E (mm)           | 35.0    |
| F (mm)           | 15.5    |
| G (mm)           | 7.0     |
| SW1 (mm)         | 17      |
| SW2 (mm)         | 24      |
| AM (mm)          | 32      |
| WH (mm)          | 37      |
| L (mm)           | 208     |
| L1 (mm)          | 158     |
| L2 (mm)          | 121     |
| L3 (mm)          | 69      |

| L4 (mm)                     | 25 |
|-----------------------------|----|
| L5 (mm)                     | 22 |
| L6 (mm)                     | 15 |
| L7 (mm)                     | 18 |
| Cushion stroke front spring | 17 |
| Cushion stroke rear spring  | 16 |