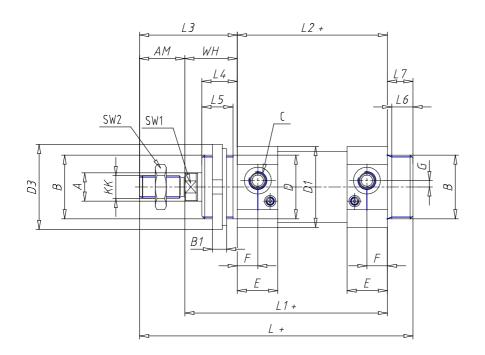

### DIMENSIONS

| Ø A (mm) | 20      |
|----------|---------|
| кк       | M16x1.5 |
| В        | M45x1.5 |
| B1 (mm)  | 10      |
| B2 (mm)  | 70.5    |
| B3 (mm)  | 46.5    |
| B4 (mm)  | 66      |
| С        | G3\8    |
| Ø D (mm) | 45      |
| D1 (mm)  | 70      |
| D2       | M14x1.5 |
| D3 (mm)  | 60      |
| E (mm)   | 35.0    |
| F (mm)   | 15.5    |
| G (mm)   | 7.0     |
| SW1 (mm) | 17      |
| SW2 (mm) | 24      |
| AM (mm)  | 32      |
| WH (mm)  | 37      |
| L (mm)   | 208     |
| L1 (mm)  | 158     |
| L2 (mm)  | 121     |
| L3 (mm)  | 69      |

| L4 (mm)                     | 25 |
|-----------------------------|----|
| L5 (mm)                     | 22 |
| L6 (mm)                     | 15 |
| L7 (mm)                     | 18 |
| Cushion stroke front spring | 17 |
| Cushion stroke rear spring  | 16 |