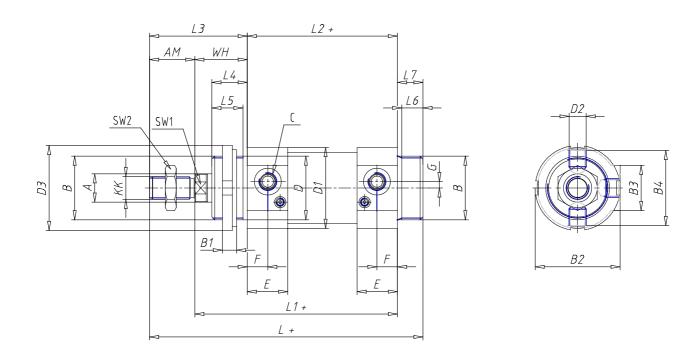

## **DIMENSIONS**

| Ø A (mm) | 20      |
|----------|---------|
| кк       | M16x1.5 |
| В        | M45x1.5 |
| B1 (mm)  | 10      |
| B2 (mm)  | 70.5    |
| B3 (mm)  | 46.5    |
| B4 (mm)  | 66      |
| С        | G3\8    |
| Ø D (mm) | 45      |
| D1 (mm)  | 70      |
| D2       | M14x1.5 |
| D3 (mm)  | 60      |
| E (mm)   | 35.0    |
| F (mm)   | 15.5    |
| G (mm)   | 7.0     |
| SW1 (mm) | 17      |
| SW2 (mm) | 24      |
| AM (mm)  | 32      |
| WH (mm)  | 37      |
| L (mm)   | 208     |
| L1 (mm)  | 158     |
| L2 (mm)  | 121     |
| L3 (mm)  | 69      |

| L4 (mm)                     | 25 |
|-----------------------------|----|
| L5 (mm)                     | 22 |
| L6 (mm)                     | 15 |
| L7 (mm)                     | 18 |
| Cushion stroke front spring | 17 |
| Cushion stroke rear spring  | 16 |