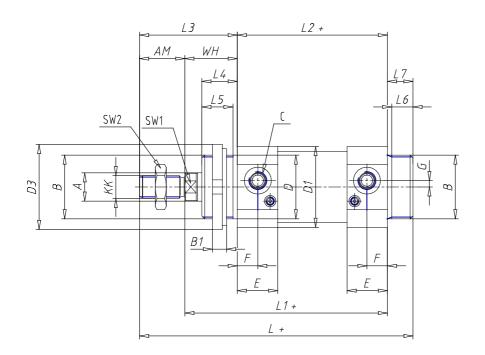

### DIMENSIONS

| Ø A (mm) | 20      |
|----------|---------|
| КК       | M16x1.5 |
| В        | M45x1.5 |
| B1 (mm)  | 10      |
| B2 (mm)  | 70.5    |
| B3 (mm)  | 46.5    |
| B4 (mm)  | 66      |
| С        | G3\8    |
| Ø D (mm) | 45      |
| D1 (mm)  | 70      |
| D2       | M14x1.5 |
| D3 (mm)  | 60      |
| E (mm)   | 35.0    |
| F (mm)   | 15.5    |
| G (mm)   | 7.0     |
| SW1 (mm) | 17      |
| SW2 (mm) | 24      |
| AM (mm)  | 32      |
| WH (mm)  | 37      |
| L (mm)   | 208     |
| L1 (mm)  | 158     |
| L2 (mm)  | 121     |
| L3 (mm)  | 69      |

| L4 (mm)                     | 25 |
|-----------------------------|----|
| L5 (mm)                     | 22 |
| L6 (mm)                     | 15 |
| L7 (mm)                     | 18 |
| Cushion stroke front spring | 17 |
| Cushion stroke rear spring  | 16 |