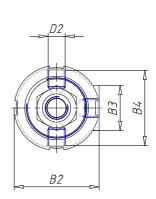

### DIMENSIONS

| Ø A (mm) | 20      |
|----------|---------|
| КК       | M16x1.5 |
| В        | M45x1.5 |
| B1 (mm)  | 10      |
| B2 (mm)  | 70.5    |
| B3 (mm)  | 46.5    |
| B4 (mm)  | 66      |
| С        | G3\8    |
| Ø D (mm) | 45      |
| D1 (mm)  | 70      |
| D2       | M14x1.5 |
| D3 (mm)  | 60      |
| E (mm)   | 35.0    |
| F (mm)   | 15.5    |
| G (mm)   | 7.0     |
| SW1 (mm) | 17      |
| SW2 (mm) | 24      |
| AM (mm)  | 32      |
| WH (mm)  | 37      |
| L (mm)   | 208     |
| L1 (mm)  | 158     |
| L2 (mm)  | 121     |
| L3 (mm)  | 69      |