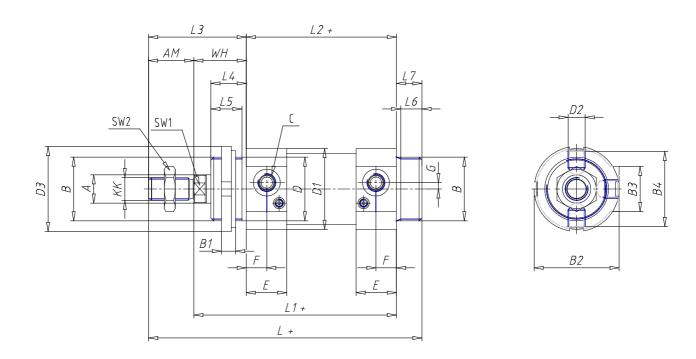

## **DIMENSIONS**

| Ø A (mm) | 20      |
|----------|---------|
| KK       | M16x1.5 |
| В        | M45x1.5 |
| B1 (mm)  | 10      |
| B2 (mm)  | 70.5    |
| B3 (mm)  | 46.5    |
| B4 (mm)  | 66      |
| С        | G3\8    |
| Ø D (mm) | 45      |
| D1 (mm)  | 70      |
| D2       | M14x1.5 |
| D3 (mm)  | 60      |
| E (mm)   | 35.0    |
| F (mm)   | 15.5    |
| G (mm)   | 7.0     |
| SW1 (mm) | 17      |
| SW2 (mm) | 24      |
| AM (mm)  | 32      |
| WH (mm)  | 37      |
| L (mm)   | 208     |
| L1 (mm)  | 158     |
| L2 (mm)  | 121     |
| L3 (mm)  | 69      |

| L4 (mm)                     | 25 |
|-----------------------------|----|
| L5 (mm)                     | 22 |
| L6 (mm)                     | 15 |
| L7 (mm)                     | 18 |
| Cushion stroke front spring | 17 |
| Cushion stroke rear spring  | 16 |