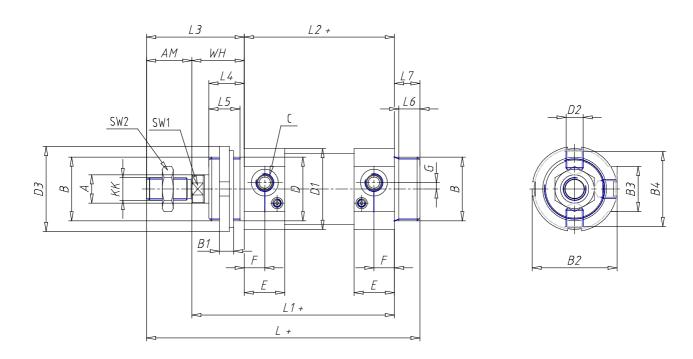

## DIMENSIONS

| Ø A (mm) | 20      |
|----------|---------|
| KK       | M16x1.5 |
| В        | M45x1.5 |
| B1 (mm)  | 10      |
| B2 (mm)  | 70.5    |
| B3 (mm)  | 46.5    |
| B4 (mm)  | 66      |
| С        | G3\8    |
| Ø D (mm) | 45      |
| D1 (mm)  | 70      |
| D2       | M14x1.5 |
| D3 (mm)  | 60      |
| E (mm)   | 35.0    |
| F (mm)   | 15.5    |
| G (mm)   | 7.0     |
| SW1 (mm) | 17      |
| SW2 (mm) | 24      |
| AM (mm)  | 32      |
| WH (mm)  | 37      |
| L (mm)   | 208     |
| L1 (mm)  | 158     |
| L2 (mm)  | 121     |
| L3 (mm)  | 69      |

| L4 (mm)                     | 25 |
|-----------------------------|----|
| L5 (mm)                     | 22 |
| L6 (mm)                     | 15 |
| L7 (mm)                     | 18 |
| Cushion stroke front spring | 17 |
| Cushion stroke rear spring  | 16 |