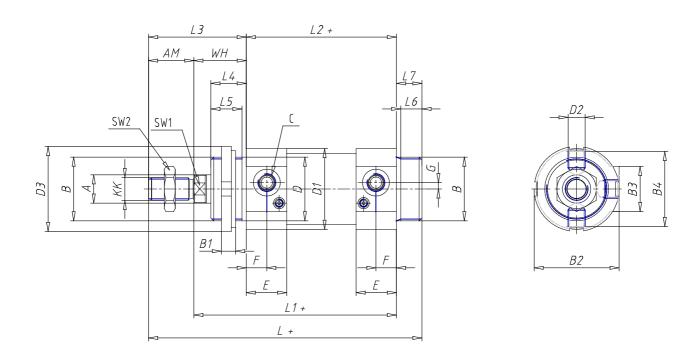

## **DIMENSIONS**

| Ø A (mm) | 20      |
|----------|---------|
| кк       | M16x1.5 |
| В        | M45x1.5 |
| B1 (mm)  | 10      |
| B2 (mm)  | 70.5    |
| B3 (mm)  | 46.5    |
| B4 (mm)  | 66      |
| С        | G3\8    |
| Ø D (mm) | 45      |
| D1 (mm)  | 70      |
| D2       | M14x1.5 |
| D3 (mm)  | 60      |
| E (mm)   | 35.0    |
| F (mm)   | 15.5    |
| G (mm)   | 7.0     |
| SW1 (mm) | 17      |
| SW2 (mm) | 24      |
| AM (mm)  | 32      |
| WH (mm)  | 37      |
| L (mm)   | 208     |
| L1 (mm)  | 158     |
| L2 (mm)  | 121     |
| L3 (mm)  | 69      |

| L4 (mm)                     | 25 |
|-----------------------------|----|
| L5 (mm)                     | 22 |
| L6 (mm)                     | 15 |
| L7 (mm)                     | 18 |
| Cushion stroke front spring | 17 |
| Cushion stroke rear spring  | 16 |