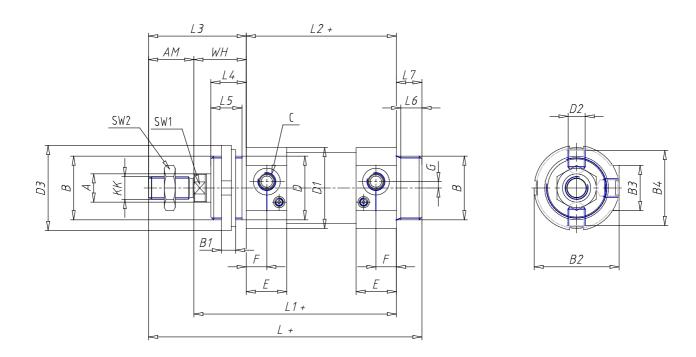

## DIMENSIONS

| Ø A (mm) | 20      |
|----------|---------|
| KK       | M16x1.5 |
| В        | M45x1.5 |
| B1 (mm)  | 10      |
| B2 (mm)  | 70.5    |
| B3 (mm)  | 46.5    |
| B4 (mm)  | 66      |
| С        | G3\8    |
| Ø D (mm) | 45      |
| D1 (mm)  | 70      |
| D2       | M14x1.5 |
| D3 (mm)  | 60      |
| E (mm)   | 35.0    |
| F (mm)   | 15.5    |
| G (mm)   | 7.0     |
| SW1 (mm) | 17      |
| SW2 (mm) | 24      |
| AM (mm)  | 32      |
| WH (mm)  | 37      |
| L (mm)   | 208     |
| L1 (mm)  | 158     |
| L2 (mm)  | 121     |
| L3 (mm)  | 69      |

| L4 (mm)                     | 25 |
|-----------------------------|----|
| L5 (mm)                     | 22 |
| L6 (mm)                     | 15 |
| L7 (mm)                     | 18 |
| Cushion stroke front spring | 17 |
| Cushion stroke rear spring  | 16 |