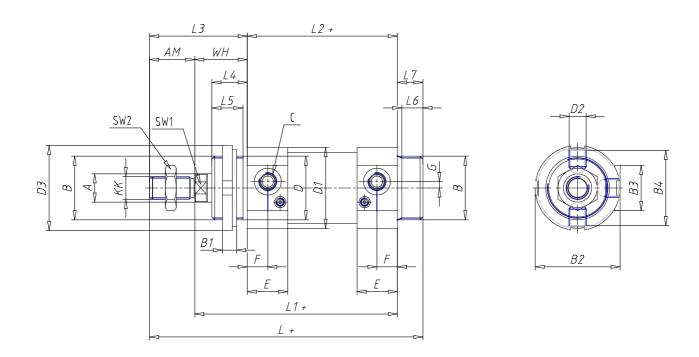

## DIMENSIONS

| Ø A (mm) | 20      |
|----------|---------|
|          |         |
| KK       | M16x1.5 |
| В        | M45x1.5 |
| B1 (mm)  | 10      |
| B2 (mm)  | 70.5    |
| B3 (mm)  | 46.5    |
| B4 (mm)  | 66      |
| С        | G3\8    |
| Ø D (mm) | 45      |
| D1 (mm)  | 70      |
| D2       | M14x1.5 |
| D3 (mm)  | 60      |
| E (mm)   | 35.0    |
| F (mm)   | 15.5    |
| G (mm)   | 7.0     |
| SW1 (mm) | 17      |
| SW2 (mm) | 24      |
| AM (mm)  | 32      |
| WH (mm)  | 37      |
| L (mm)   | 208     |
| L1 (mm)  | 158     |
| L2 (mm)  | 121     |
| L3 (mm)  | 69      |

| L4 (mm)                     | 25 |
|-----------------------------|----|
| L5 (mm)                     | 22 |
| L6 (mm)                     | 15 |
| L7 (mm)                     | 18 |
| Cushion stroke front spring | 17 |
| Cushion stroke rear spring  | 16 |