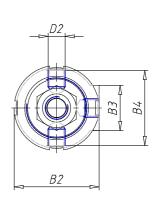

### DIMENSIONS

| Ø A (mm)    | 20      |
|-------------|---------|
| ĸĸ          | M16x1.5 |
| В           | M45x1.5 |
| <br>B1 (mm) | 10      |
| B2 (mm)     | 70.5    |
| B3 (mm)     | 46.5    |
| B4 (mm)     | 66      |
| C           | G3\8    |
| Ø D (mm)    | 45      |
| D1 (mm)     | 70      |
| D2          | M14x1.5 |
| D3 (mm)     | 60      |
| E (mm)      | 35.0    |
| F (mm)      | 15.5    |
| G (mm)      | 7.0     |
| SW1 (mm)    | 17      |
| SW2 (mm)    | 24      |
| AM (mm)     | 32      |
| WH (mm)     | 37      |
| L (mm)      | 208     |
| L1 (mm)     | 158     |
| L2 (mm)     | 121     |
| L3 (mm)     | 69      |