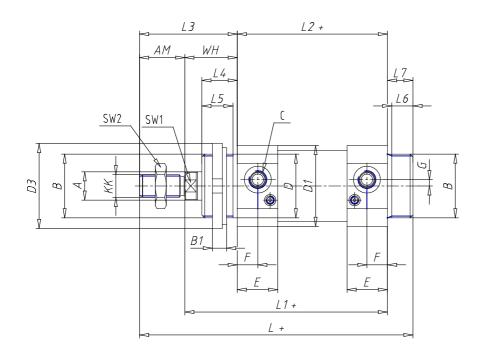

### DIMENSIONS

| Ø A (mm)    | 20      |
|-------------|---------|
| ĸĸ          | M16x1.5 |
| В           | M45x1.5 |
| <br>B1 (mm) | 10      |
| B2 (mm)     | 70.5    |
| B3 (mm)     | 46.5    |
| B4 (mm)     | 66      |
| C           | G3\8    |
| Ø D (mm)    | 45      |
| D1 (mm)     | 70      |
| D2          | M14x1.5 |
| D3 (mm)     | 60      |
| E (mm)      | 35.0    |
| F (mm)      | 15.5    |
| G (mm)      | 7.0     |
| SW1 (mm)    | 17      |
| SW2 (mm)    | 24      |
| AM (mm)     | 32      |
| WH (mm)     | 37      |
| L (mm)      | 208     |
| L1 (mm)     | 158     |
| L2 (mm)     | 121     |
| L3 (mm)     | 69      |

| L4 (mm)                     | 25 |
|-----------------------------|----|
| L5 (mm)                     | 22 |
| L6 (mm)                     | 15 |
| L7 (mm)                     | 18 |
| Cushion stroke front spring | 17 |
| Cushion stroke rear spring  | 16 |