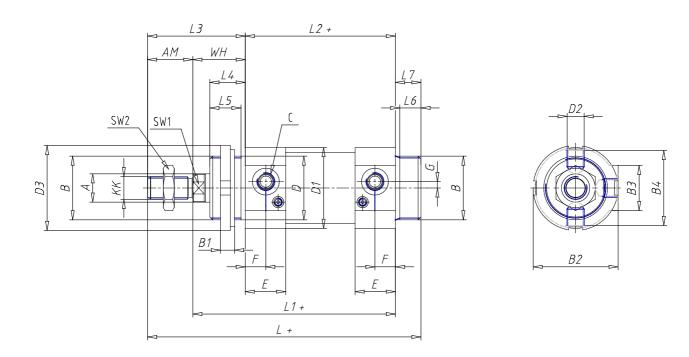

## **DIMENSIONS**

| G A ()   | 12       |
|----------|----------|
| Ø A (mm) |          |
| KK       | M10x1.25 |
| В        | M30x1.5  |
| B1 (mm)  | 8        |
| B2 (mm)  | 41.5     |
| B3 (mm)  | 28.0     |
| B4 (mm)  | 36       |
| С        | G1\8     |
| Ø D (mm) | 30       |
| D1 (mm)  | 38       |
| D2       | M8x1     |
| D3 (mm)  | 42       |
| E (mm)   | 23.5     |
| F (mm)   | 10.5     |
| G (mm)   | 5.0      |
| SW1 (mm) | 10       |
| SW2 (mm) | 17       |
| AM (mm)  | 22       |
| WH (mm)  | 26       |
| L (mm)   | 156      |
| L1 (mm)  | 120      |
| L2 (mm)  | 94       |
| L3 (mm)  | 48       |

| L4 (mm)                     | 18 |
|-----------------------------|----|
| L5 (mm)                     | 15 |
| L6 (mm)                     | 11 |
| L7 (mm)                     | 14 |
| Cushion stroke front spring | 17 |
| Cushion stroke rear spring  | 12 |