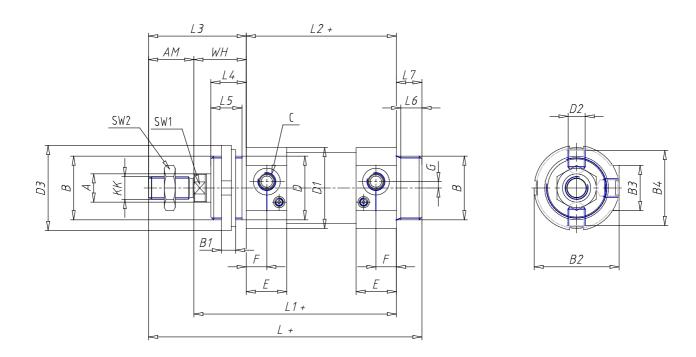

## **DIMENSIONS**

| G A (mans) | 12       |
|------------|----------|
| Ø A (mm)   |          |
| KK         | M10x1.25 |
| В          | M30x1.5  |
| B1 (mm)    | 8        |
| B2 (mm)    | 41.5     |
| B3 (mm)    | 28.0     |
| B4 (mm)    | 36       |
| С          | G1\8     |
| Ø D (mm)   | 30       |
| D1 (mm)    | 38       |
| D2         | M8x1     |
| D3 (mm)    | 42       |
| E (mm)     | 23.5     |
| F (mm)     | 10.5     |
| G (mm)     | 5.0      |
| SW1 (mm)   | 10       |
| SW2 (mm)   | 17       |
| AM (mm)    | 22       |
| WH (mm)    | 26       |
| L (mm)     | 156      |
| L1 (mm)    | 120      |
| L2 (mm)    | 94       |
| L3 (mm)    | 48       |

| L4 (mm)                     | 18 |
|-----------------------------|----|
| L5 (mm)                     | 15 |
| L6 (mm)                     | 11 |
| L7 (mm)                     | 14 |
| Cushion stroke front spring | 17 |
| Cushion stroke rear spring  | 12 |