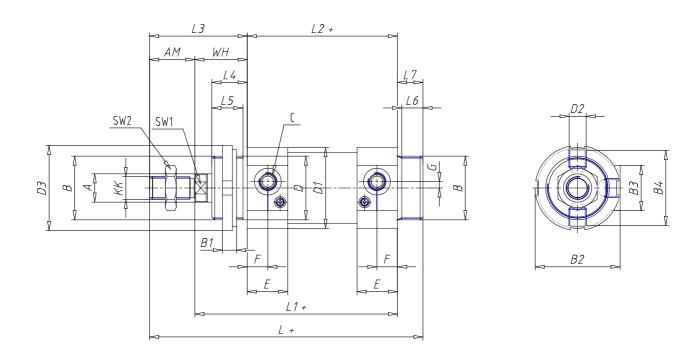

## **DIMENSIONS**

| Ø A (mm) | 12       |
|----------|----------|
| KK       | M10x1.25 |
| В        | M30x1.5  |
| B1 (mm)  | 8        |
| B2 (mm)  | 41.5     |
| B3 (mm)  | 28.0     |
| B4 (mm)  | 36       |
| С        | G1\8     |
| Ø D (mm) | 30       |
| D1 (mm)  | 38       |
| D2       | M8x1     |
| D3 (mm)  | 42       |
| E (mm)   | 23.5     |
| F (mm)   | 10.5     |
| G (mm)   | 5.0      |
| SW1 (mm) | 10       |
| SW2 (mm) | 17       |
| AM (mm)  | 22       |
| WH (mm)  | 26       |
| L (mm)   | 156      |
| L1 (mm)  | 120      |
| L2 (mm)  | 94       |
| L3 (mm)  | 48       |

| L4 (mm)                     | 18 |
|-----------------------------|----|
| L5 (mm)                     | 15 |
| L6 (mm)                     | 11 |
| L7 (mm)                     | 14 |
| Cushion stroke front spring | 17 |
| Cushion stroke rear spring  | 12 |