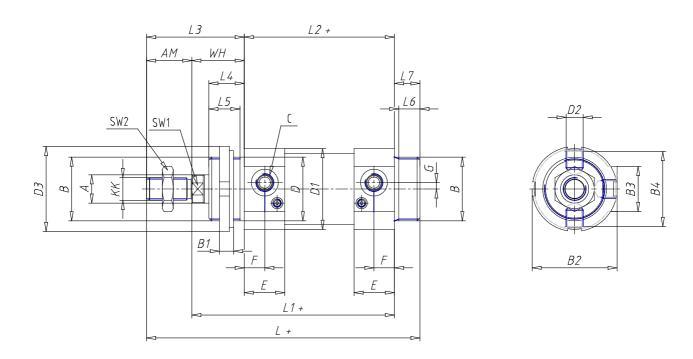

## **DIMENSIONS**

| Ø A (mm) | 20      |
|----------|---------|
| KK       | M16x1.5 |
| В        | M45x1.5 |
| B1 (mm)  | 10      |
| B2 (mm)  | 58.5    |
| B3 (mm)  | 32.0    |
| B4 (mm)  | 54      |
| С        | G1\4    |
| Ø D (mm) | 45      |
| D1 (mm)  | 57      |
| D2       | M12x1.5 |
| D3 (mm)  | 60      |
| E (mm)   | 28.5    |
| F (mm)   | 14.5    |
| G (mm)   | 4.5     |
| SW1 (mm) | 17      |
| SW2 (mm) | 24      |
| AM (mm)  | 32      |
| WH (mm)  | 37      |
| L (mm)   | 193     |
| L1 (mm)  | 143     |
| L2 (mm)  | 106     |
| L3 (mm)  | 69      |

| L4 (mm)                     | 25 |
|-----------------------------|----|
| L5 (mm)                     | 22 |
| L6 (mm)                     | 15 |
| L7 (mm)                     | 18 |
| Cushion stroke front spring | 15 |
| Cushion stroke rear spring  | 14 |