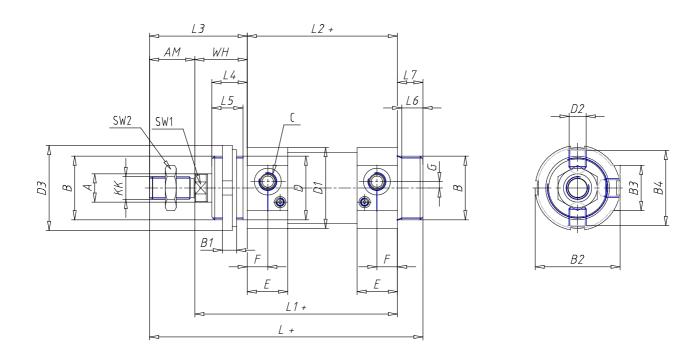

## DIMENSIONS

| Ø A (mm) | 20      |
|----------|---------|
| KK       | M16x1.5 |
| В        | M45x1.5 |
| B1 (mm)  | 10      |
| B2 (mm)  | 58.5    |
| B3 (mm)  | 32.0    |
| B4 (mm)  | 54      |
| С        | G1\4    |
| Ø D (mm) | 45      |
| D1 (mm)  | 57      |
| D2       | M12x1.5 |
| D3 (mm)  | 60      |
| E (mm)   | 28.5    |
| F (mm)   | 14.5    |
| G (mm)   | 4.5     |
| SW1 (mm) | 17      |
| SW2 (mm) | 24      |
| AM (mm)  | 32      |
| WH (mm)  | 37      |
| L (mm)   | 193     |
| L1 (mm)  | 143     |
| L2 (mm)  | 106     |
| L3 (mm)  | 69      |

| L4 (mm)                     | 25 |
|-----------------------------|----|
| L5 (mm)                     | 22 |
| L6 (mm)                     | 15 |
| L7 (mm)                     | 18 |
| Cushion stroke front spring | 15 |
| Cushion stroke rear spring  | 14 |