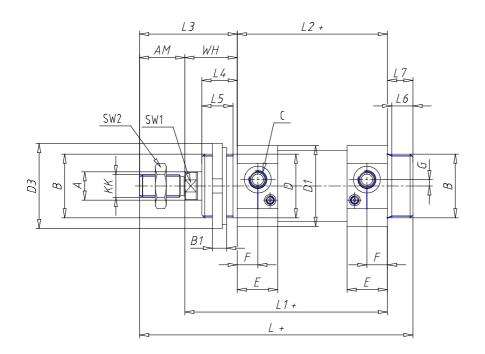

### DIMENSIONS

| Ø A (mm) | 20      |
|----------|---------|
| кк       | M16x1.5 |
| В        | M45x1.5 |
| B1 (mm)  | 10      |
| B2 (mm)  | 70.5    |
| B3 (mm)  | 46.5    |
| B4 (mm)  | 66      |
| С        | G3\8    |
| Ø D (mm) | 45      |
| D1 (mm)  | 70      |
| D2       | M14x1.5 |
| D3 (mm)  | 60      |
| E (mm)   | 35.0    |
| F (mm)   | 15.5    |
| G (mm)   | 7.0     |
| SW1 (mm) | 17      |
| SW2 (mm) | 24      |
| AM (mm)  | 32      |
| WH (mm)  | 37      |
| L (mm)   | 208     |
| L1 (mm)  | 158     |
| L2 (mm)  | 121     |
| L3 (mm)  | 69      |

| L4 (mm)                     | 25 |
|-----------------------------|----|
| L5 (mm)                     | 22 |
| L6 (mm)                     | 15 |
| L7 (mm)                     | 18 |
| Cushion stroke front spring | 17 |
| Cushion stroke rear spring  | 16 |