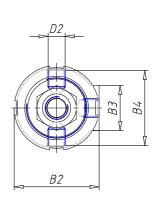

### DIMENSIONS

| Ø A (mm) | 20      |
|----------|---------|
| кк       | M16x1.5 |
| В        | M45x1.5 |
| B1 (mm)  | 10      |
| B2 (mm)  | 70.5    |
| B3 (mm)  | 46.5    |
| B4 (mm)  | 66      |
| С        | G3\8    |
| Ø D (mm) | 45      |
| D1 (mm)  | 70      |
| D2       | M14x1.5 |
| D3 (mm)  | 60      |
| E (mm)   | 35.0    |
| F (mm)   | 15.5    |
| G (mm)   | 7.0     |
| SW1 (mm) | 17      |
| SW2 (mm) | 24      |
| AM (mm)  | 32      |
| WH (mm)  | 37      |
| L (mm)   | 208     |
| L1 (mm)  | 158     |
| L2 (mm)  | 121     |
| L3 (mm)  | 69      |

| L4 (mm)                     | 25 |
|-----------------------------|----|
| L5 (mm)                     | 22 |
| L6 (mm)                     | 15 |
| L7 (mm)                     | 18 |
| Cushion stroke front spring | 17 |
| Cushion stroke rear spring  | 16 |