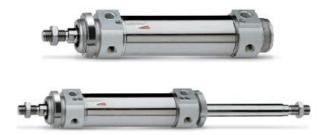

# Cylinders Series 42 - Series 42

Product code: 42M3N063A0070

### TECHNICAL DATA

| Series        | 42                                                                          |  |
|---------------|-----------------------------------------------------------------------------|--|
| Diameter (mm) | 63                                                                          |  |
| Version       | M = standard magnetic                                                       |  |
| Operation     | 3 = double-acting (no cushion)                                              |  |
| Materials     | N = rod stainless steel AISI 420B; tube stainless steel AISI 304; NBR seals |  |
| Construction  | A = standard (screw with ring V+ lock for nut for rod U)                    |  |
| Stroke type   | variable                                                                    |  |
| Stroke (mm)   | 70                                                                          |  |