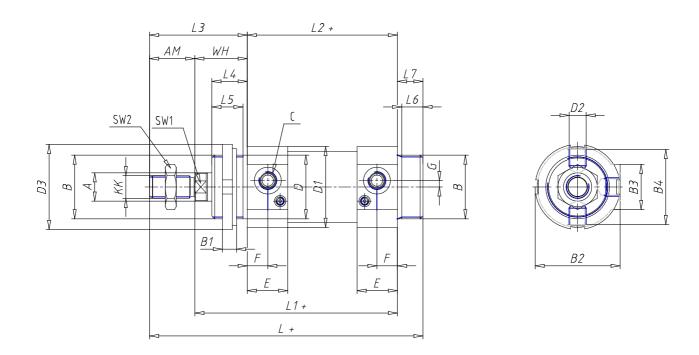

## DIMENSIONS

| Ø A (mm) | 20      |
|----------|---------|
| KK       | M16x1.5 |
| В        | M45x1.5 |
| B1 (mm)  | 10      |
| B2 (mm)  | 70.5    |
| B3 (mm)  | 46.5    |
| B4 (mm)  | 66      |
| С        | G3\8    |
| Ø D (mm) | 45      |
| D1 (mm)  | 70      |
| D2       | M14x1.5 |
| D3 (mm)  | 60      |
| E (mm)   | 35.0    |
| F (mm)   | 15.5    |
| G (mm)   | 7.0     |
| SW1 (mm) | 17      |
| SW2 (mm) | 24      |
| AM (mm)  | 32      |
| WH (mm)  | 37      |
| L (mm)   | 208     |
| L1 (mm)  | 158     |
| L2 (mm)  | 121     |
| L3 (mm)  | 69      |

| L4 (mm)                     | 25 |
|-----------------------------|----|
| L5 (mm)                     | 22 |
| L6 (mm)                     | 15 |
| L7 (mm)                     | 18 |
| Cushion stroke front spring | 17 |
| Cushion stroke rear spring  | 16 |