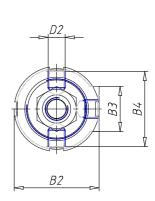

### DIMENSIONS

| Ø A (mm) | 20      |
|----------|---------|
| ĸĸ       | M16x1.5 |
| В        | M45x1.5 |
| B1 (mm)  | 10      |
| B2 (mm)  | 70.5    |
| B3 (mm)  | 46.5    |
| B4 (mm)  | 66      |
| C        | G3\8    |
| Ø D (mm) | 45      |
| D1 (mm)  | 70      |
| D2       | M14x1.5 |
| D3 (mm)  | 60      |
| E (mm)   | 35.0    |
| F (mm)   | 15.5    |
| G (mm)   | 7.0     |
| SW1 (mm) | 17      |
| SW2 (mm) | 24      |
| AM (mm)  | 32      |
| WH (mm)  | 37      |
| L (mm)   | 208     |
| L1 (mm)  | 158     |
| L2 (mm)  | 121     |
| L3 (mm)  | 69      |