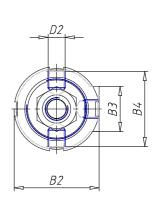

### DIMENSIONS

| Ø A (mm) | 20      |
|----------|---------|
| кк       | M16x1.5 |
| В        | M45x1.5 |
| B1 (mm)  | 10      |
| B2 (mm)  | 70.5    |
| B3 (mm)  | 46.5    |
| B4 (mm)  | 66      |
| С        | G3\8    |
| Ø D (mm) | 45      |
| D1 (mm)  | 70      |
| D2       | M14x1.5 |
| D3 (mm)  | 60      |
| E (mm)   | 35.0    |
| F (mm)   | 15.5    |
| G (mm)   | 7.0     |
| SW1 (mm) | 17      |
| SW2 (mm) | 24      |
| AM (mm)  | 32      |
| WH (mm)  | 37      |
| L (mm)   | 208     |
| L1 (mm)  | 158     |
| L2 (mm)  | 121     |
| L3 (mm)  | 69      |