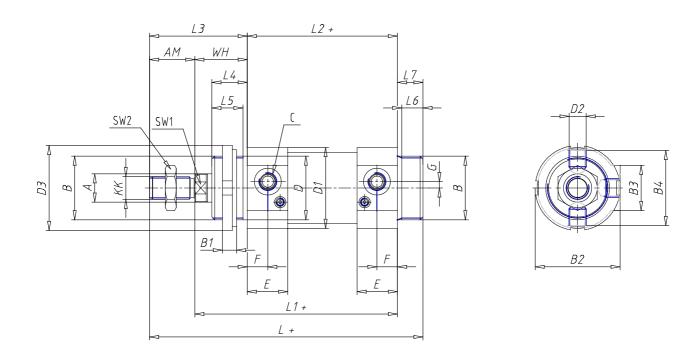

## DIMENSIONS

| Ø A (mm) | 12       |
|----------|----------|
| KK       | M10x1.25 |
| В        | M30x1.5  |
| B1 (mm)  | 8        |
| B2 (mm)  | 41.5     |
| B3 (mm)  | 28.0     |
| B4 (mm)  | 36       |
| С        | G1\8     |
| Ø D (mm) | 30       |
| D1 (mm)  | 38       |
| D2       | M8x1     |
| D3 (mm)  | 42       |
| E (mm)   | 23.5     |
| F (mm)   | 10.5     |
| G (mm)   | 5.0      |
| SW1 (mm) | 10       |
| SW2 (mm) | 17       |
| AM (mm)  | 22       |
| WH (mm)  | 26       |
| L (mm)   | 156      |
| L1 (mm)  | 120      |
| L2 (mm)  | 94       |
| L3 (mm)  | 48       |

| L4 (mm)                     | 18 |
|-----------------------------|----|
| L5 (mm)                     | 15 |
| L6 (mm)                     | 11 |
| L7 (mm)                     | 14 |
| Cushion stroke front spring | 17 |
| Cushion stroke rear spring  | 12 |