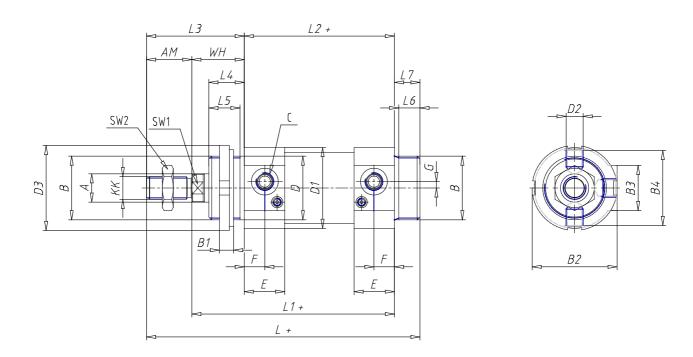

## **DIMENSIONS**

| Ø A (mm) | 20      |
|----------|---------|
| KK       | M16x1.5 |
| В        | M45x1.5 |
| B1 (mm)  | 10      |
| B2 (mm)  | 58.5    |
| B3 (mm)  | 32.0    |
| B4 (mm)  | 54      |
| С        | G1\4    |
| Ø D (mm) | 45      |
| D1 (mm)  | 57      |
| D2       | M12x1.5 |
| D3 (mm)  | 60      |
| E (mm)   | 28.5    |
| F (mm)   | 14.5    |
| G (mm)   | 4.5     |
| SW1 (mm) | 17      |
| SW2 (mm) | 24      |
| AM (mm)  | 32      |
| WH (mm)  | 37      |
| L (mm)   | 193     |
| L1 (mm)  | 143     |
| L2 (mm)  | 106     |
| L3 (mm)  | 69      |

| L4 (mm)                     | 25 |
|-----------------------------|----|
| L5 (mm)                     | 22 |
| L6 (mm)                     | 15 |
| L7 (mm)                     | 18 |
| Cushion stroke front spring | 15 |
| Cushion stroke rear spring  | 14 |