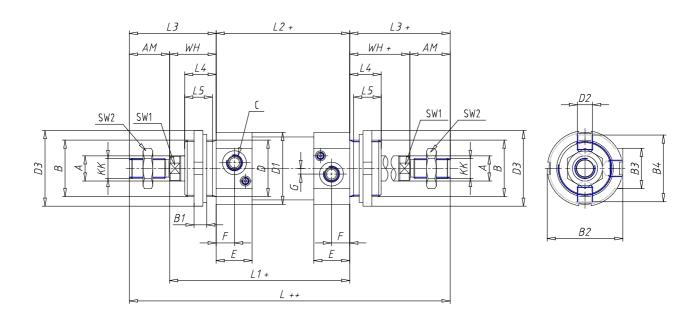

## **DIMENSIONS**

| Ø A (mm) | 12       |
|----------|----------|
| KK       | M10x1.25 |
| В        | M30x1.5  |
| B1 (mm)  | 8        |
| B2 (mm)  | 41.5     |
| B3 (mm)  | 28.0     |
| B4 (mm)  | 36       |
| С        | G1\8     |
| Ø D (mm) | 30       |
| D1 (mm)  | 38       |
| D2       | M8x1     |
| D3 (mm)  | 42       |
| E (mm)   | 23.5     |
| F (mm)   | 10.5     |
| G (mm)   | 5.0      |
| SW1 (mm) | 10       |
| SW2 (mm) | 17       |
| AM (mm)  | 22       |
| WH (mm)  | 26       |
| L (mm)   | 190      |
| L1 (mm)  | 120      |
| L2 (mm)  | 94       |
| L3 (mm)  | 48       |

| L4 (mm)                     | 18 |
|-----------------------------|----|
| L5 (mm)                     | 15 |
| L6 (mm)                     | 11 |
| L7 (mm)                     | 14 |
| Cushion stroke front spring | 17 |
| Cushion stroke rear spring  | 12 |