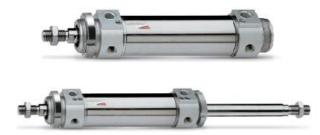

# Cylinders Series 42 - Series 42

Product code: 42M6N032A0075

### TECHNICAL DATA

| Series        | 42                                                                          |  |
|---------------|-----------------------------------------------------------------------------|--|
| Diameter (mm) | 32                                                                          |  |
| Version       | M = standard magnetic                                                       |  |
| Operation     | 6 = double-acting (through-rod with front and rear cushions)                |  |
| Materials     | N = rod stainless steel AISI 420B; tube stainless steel AISI 304; NBR seals |  |
| Construction  | A = standard (screw with ring V+ lock for nut for rod U)                    |  |
| Stroke type   | standard                                                                    |  |
| Stroke (mm)   | 75                                                                          |  |