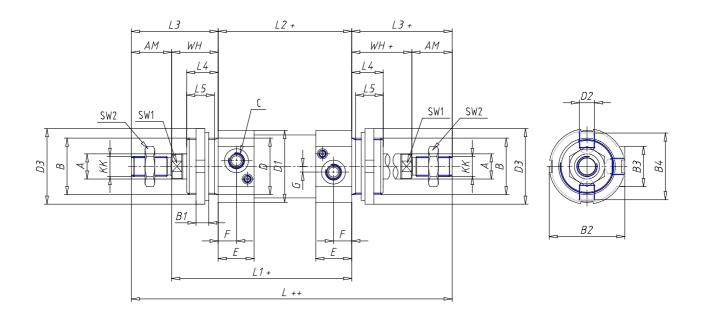

### DIMENSIONS

| Ø A (mm) | 12       |
|----------|----------|
| КК       | M10x1.25 |
| В        | M30x1.5  |
| B1 (mm)  | 8        |
| B2 (mm)  | 41.5     |
| B3 (mm)  | 28.0     |
| B4 (mm)  | 36       |
| С        | G1\8     |
| Ø D (mm) | 30       |
| D1 (mm)  | 38       |
| D2       | M8x1     |
| D3 (mm)  | 42       |
| E (mm)   | 23.5     |
| F (mm)   | 10.5     |
| G (mm)   | 5.0      |
| SW1 (mm) | 10       |
| SW2 (mm) | 17       |
| AM (mm)  | 22       |
| WH (mm)  | 26       |
| L (mm)   | 190      |
| L1 (mm)  | 120      |
| L2 (mm)  | 94       |
| L3 (mm)  | 48       |

| L4 (mm)                     | 18 |
|-----------------------------|----|
| L5 (mm)                     | 15 |
| L6 (mm)                     | 11 |
| L7 (mm)                     | 14 |
| Cushion stroke front spring | 17 |
| Cushion stroke rear spring  | 12 |