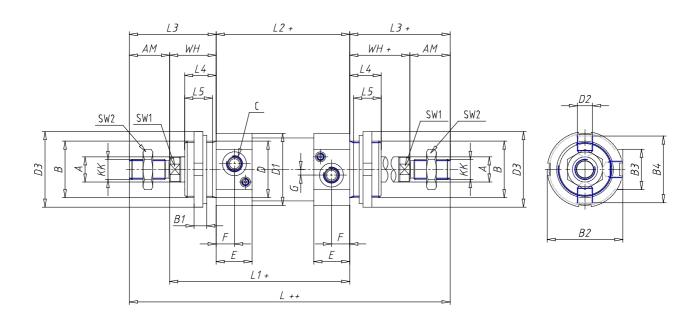

## **DIMENSIONS**

| Ø A (mm) | 12       |
|----------|----------|
| KK       | M10x1.25 |
| В        | M30x1.5  |
| B1 (mm)  | 8        |
| B2 (mm)  | 41.5     |
| B3 (mm)  | 28.0     |
| B4 (mm)  | 36       |
| С        | G1\8     |
| Ø D (mm) | 30       |
| D1 (mm)  | 38       |
| D2       | M8x1     |
| D3 (mm)  | 42       |
| E (mm)   | 23.5     |
| F (mm)   | 10.5     |
| G (mm)   | 5.0      |
| SW1 (mm) | 10       |
| SW2 (mm) | 17       |
| AM (mm)  | 22       |
| WH (mm)  | 26       |
| L (mm)   | 190      |
| L1 (mm)  | 120      |
| L2 (mm)  | 94       |
| L3 (mm)  | 48       |

| L4 (mm)                     | 18 |
|-----------------------------|----|
| L5 (mm)                     | 15 |
| L6 (mm)                     | 11 |
| L7 (mm)                     | 14 |
| Cushion stroke front spring | 17 |
| Cushion stroke rear spring  | 12 |