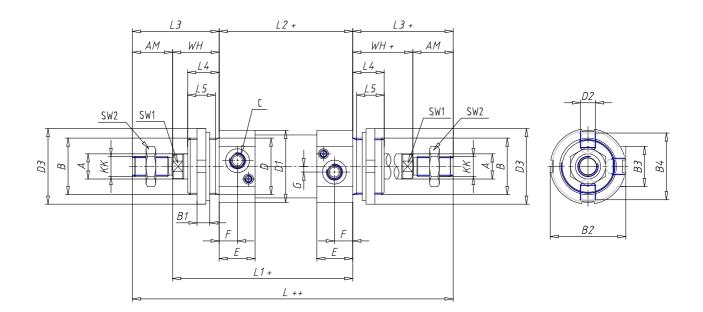

### DIMENSIONS

| Ø A (mm) | 12       |
|----------|----------|
| КК       | M10x1.25 |
| В        | M30x1.5  |
| B1 (mm)  | 8        |
| B2 (mm)  | 41.5     |
| B3 (mm)  | 28.0     |
| B4 (mm)  | 36       |
| С        | G1\8     |
| Ø D (mm) | 30       |
| D1 (mm)  | 38       |
| D2       | M8x1     |
| D3 (mm)  | 42       |
| E (mm)   | 23.5     |
| F (mm)   | 10.5     |
| G (mm)   | 5.0      |
| SW1 (mm) | 10       |
| SW2 (mm) | 17       |
| AM (mm)  | 22       |
| WH (mm)  | 26       |
| L (mm)   | 190      |
| L1 (mm)  | 120      |
| L2 (mm)  | 94       |
| L3 (mm)  | 48       |

| L4 (mm)                     | 18 |
|-----------------------------|----|
| L5 (mm)                     | 15 |
| L6 (mm)                     | 11 |
| L7 (mm)                     | 14 |
| Cushion stroke front spring | 17 |
| Cushion stroke rear spring  | 12 |