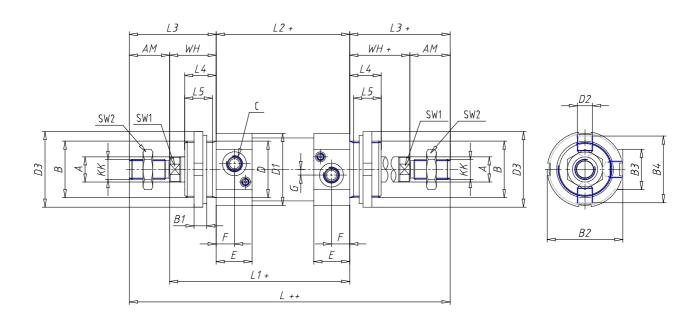

## DIMENSIONS

| Ø A (mm) | 16       |
|----------|----------|
| KK       | M12x1.25 |
| В        | M38x1.5  |
| B1 (mm)  | 10       |
| B2 (mm)  | 50.0     |
| B3 (mm)  | 30.0     |
| B4 (mm)  | 43       |
| С        | G1\4     |
| Ø D (mm) | 38       |
| D1 (mm)  | 46       |
| D2       | M10x1    |
| D3 (mm)  | 50       |
| E (mm)   | 29.0     |
| F (mm)   | 15.0     |
| G (mm)   | 5.0      |
| SW1 (mm) | 13       |
| SW2 (mm) | 19       |
| AM (mm)  | 24       |
| WH (mm)  | 30       |
| L (mm)   | 213      |
| L1 (mm)  | 135      |
| L2 (mm)  | 105      |
| L3 (mm)  | 54       |

| L4 (mm)                     | 22 |
|-----------------------------|----|
| L5 (mm)                     | 19 |
| L6 (mm)                     | 13 |
| L7 (mm)                     | 16 |
| Cushion stroke front spring | 20 |
| Cushion stroke rear spring  | 17 |