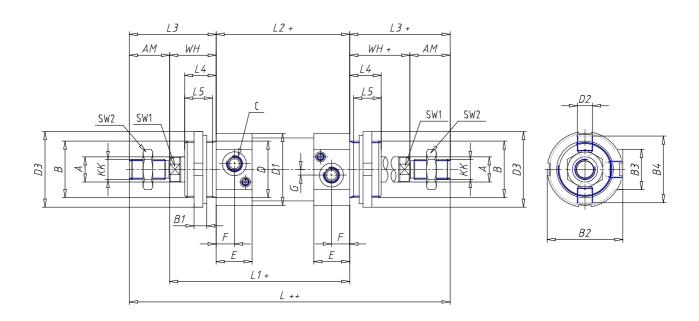

## **DIMENSIONS**

| Ø A (mm) | 16       |
|----------|----------|
| KK       | M12x1.25 |
| В        | M38x1.5  |
| B1 (mm)  | 10       |
| B2 (mm)  | 50.0     |
| B3 (mm)  | 30.0     |
| B4 (mm)  | 43       |
| С        | G1\4     |
| Ø D (mm) | 38       |
| D1 (mm)  | 46       |
| D2       | M10x1    |
| D3 (mm)  | 50       |
| E (mm)   | 29.0     |
| F (mm)   | 15.0     |
| G (mm)   | 5.0      |
| SW1 (mm) | 13       |
| SW2 (mm) | 19       |
| AM (mm)  | 24       |
| WH (mm)  | 30       |
| L (mm)   | 213      |
| L1 (mm)  | 135      |
| L2 (mm)  | 105      |
| L3 (mm)  | 54       |

| L4 (mm)                     | 22 |
|-----------------------------|----|
| L5 (mm)                     | 19 |
| L6 (mm)                     | 13 |
| L7 (mm)                     | 16 |
| Cushion stroke front spring | 20 |
| Cushion stroke rear spring  | 17 |