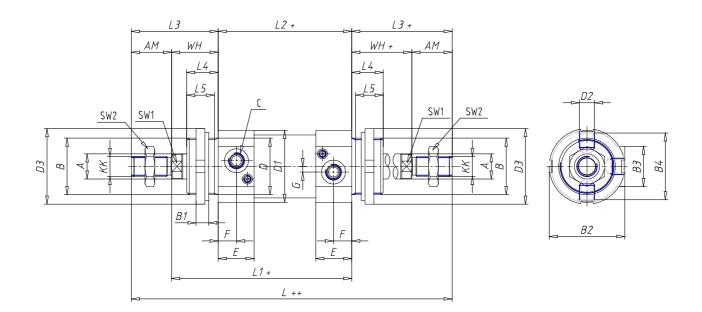

### DIMENSIONS

| Ø A (mm) | 16       |
|----------|----------|
| КК       | M12x1.25 |
| В        | M38x1.5  |
| B1 (mm)  | 10       |
| B2 (mm)  | 50.0     |
| B3 (mm)  | 30.0     |
| B4 (mm)  | 43       |
| С        | G1\4     |
| Ø D (mm) | 38       |
| D1 (mm)  | 46       |
| D2       | M10x1    |
| D3 (mm)  | 50       |
| E (mm)   | 29.0     |
| F (mm)   | 15.0     |
| G (mm)   | 5.0      |
| SW1 (mm) | 13       |
| SW2 (mm) | 19       |
| AM (mm)  | 24       |
| WH (mm)  | 30       |
| L (mm)   | 213      |
| L1 (mm)  | 135      |
| L2 (mm)  | 105      |
| L3 (mm)  | 54       |

| L4 (mm)                     | 22 |
|-----------------------------|----|
| L5 (mm)                     | 19 |
| L6 (mm)                     | 13 |
| L7 (mm)                     | 16 |
| Cushion stroke front spring | 20 |
| Cushion stroke rear spring  | 17 |