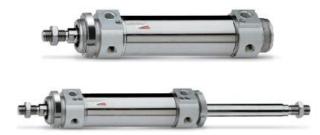

# Cylinders Series 42 - Series 42

Product code: 42M6N040A0080

### TECHNICAL DATA

| Series        | 42                                                                          |  |
|---------------|-----------------------------------------------------------------------------|--|
| Diameter (mm) | 40                                                                          |  |
| Version       | M = standard magnetic                                                       |  |
| Operation     | 6 = double-acting (through-rod with front and rear cushions)                |  |
| Materials     | N = rod stainless steel AISI 420B; tube stainless steel AISI 304; NBR seals |  |
| Construction  | A = standard (screw with ring V+ lock for nut for rod U)                    |  |
| Stroke type   | standard                                                                    |  |
| Stroke (mm)   | 80                                                                          |  |