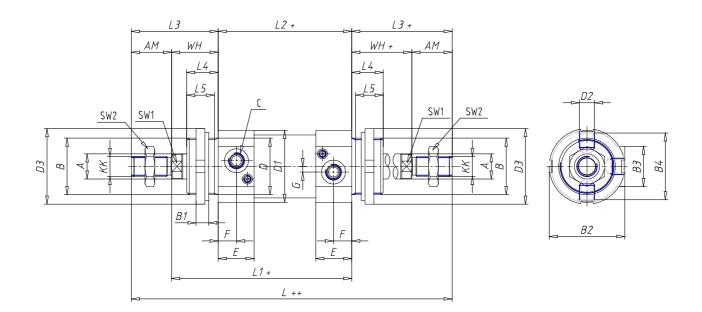

## DIMENSIONS

| Ø A (mm) | 16       |
|----------|----------|
| КК       | M12x1.25 |
| В        | M38x1.5  |
| B1 (mm)  | 10       |
| B2 (mm)  | 50.0     |
| B3 (mm)  | 30.0     |
| B4 (mm)  | 43       |
| С        | G1\4     |
| Ø D (mm) | 38       |
| D1 (mm)  | 46       |
| D2       | M10x1    |
| D3 (mm)  | 50       |
| E (mm)   | 29.0     |
| F (mm)   | 15.0     |
| G (mm)   | 5.0      |
| SW1 (mm) | 13       |
| SW2 (mm) | 19       |
| AM (mm)  | 24       |
| WH (mm)  | 30       |
| L (mm)   | 213      |
| L1 (mm)  | 135      |
| L2 (mm)  | 105      |
| L3 (mm)  | 54       |

| L4 (mm)                     | 22 |
|-----------------------------|----|
| L5 (mm)                     | 19 |
| L6 (mm)                     | 13 |
| L7 (mm)                     | 16 |
| Cushion stroke front spring | 20 |
| Cushion stroke rear spring  | 17 |