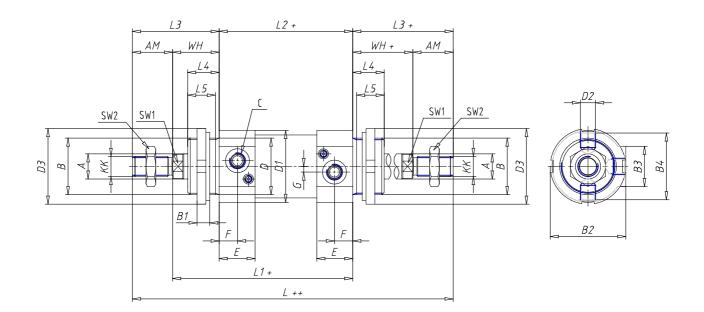

### DIMENSIONS

| Ø A (mm) | 16       |
|----------|----------|
| кк       | M12x1.25 |
| В        | M38x1.5  |
| B1 (mm)  | 10       |
| B2 (mm)  | 50.0     |
| B3 (mm)  | 30.0     |
| B4 (mm)  | 43       |
| С        | G1\4     |
| Ø D (mm) | 38       |
| D1 (mm)  | 46       |
| D2       | M10x1    |
| D3 (mm)  | 50       |
| E (mm)   | 29.0     |
| F (mm)   | 15.0     |
| G (mm)   | 5.0      |
| SW1 (mm) | 13       |
| SW2 (mm) | 19       |
| AM (mm)  | 24       |
| WH (mm)  | 30       |
| L (mm)   | 213      |
| L1 (mm)  | 135      |
| L2 (mm)  | 105      |
| L3 (mm)  | 54       |

| L4 (mm)                     | 22 |
|-----------------------------|----|
| L5 (mm)                     | 19 |
| L6 (mm)                     | 13 |
| L7 (mm)                     | 16 |
| Cushion stroke front spring | 20 |
| Cushion stroke rear spring  | 17 |