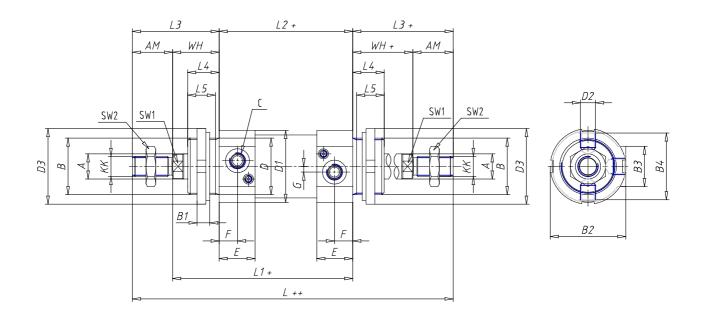

### DIMENSIONS

| Ø A (mm) | 16       |
|----------|----------|
| КК       | M12x1.25 |
| В        | M38x1.5  |
| B1 (mm)  | 10       |
| B2 (mm)  | 50.0     |
| B3 (mm)  | 30.0     |
| B4 (mm)  | 43       |
| С        | G1\4     |
| Ø D (mm) | 38       |
| D1 (mm)  | 46       |
| D2       | M10x1    |
| D3 (mm)  | 50       |
| E (mm)   | 29.0     |
| F (mm)   | 15.0     |
| G (mm)   | 5.0      |
| SW1 (mm) | 13       |
| SW2 (mm) | 19       |
| AM (mm)  | 24       |
| WH (mm)  | 30       |
| L (mm)   | 213      |
| L1 (mm)  | 135      |
| L2 (mm)  | 105      |
| L3 (mm)  | 54       |

| L4 (mm)                     | 22 |
|-----------------------------|----|
| L5 (mm)                     | 19 |
| L6 (mm)                     | 13 |
| L7 (mm)                     | 16 |
| Cushion stroke front spring | 20 |
| Cushion stroke rear spring  | 17 |