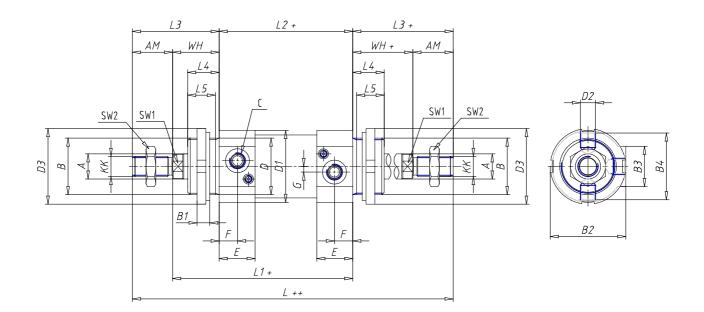

### DIMENSIONS

| Ø A (mm) | 20      |
|----------|---------|
| КК       | M16x1.5 |
| В        | M45x1.5 |
| B1 (mm)  | 10      |
| B2 (mm)  | 58.5    |
| B3 (mm)  | 32.0    |
| B4 (mm)  | 54      |
| С        | G1\4    |
| Ø D (mm) | 45      |
| D1 (mm)  | 57      |
| D2       | M12x1.5 |
| D3 (mm)  | 60      |
| E (mm)   | 28.5    |
| F (mm)   | 14.5    |
| G (mm)   | 4.5     |
| SW1 (mm) | 17      |
| SW2 (mm) | 24      |
| AM (mm)  | 32      |
| WH (mm)  | 37      |
| L (mm)   | 244     |
| L1 (mm)  | 143     |
| L2 (mm)  | 106     |
| L3 (mm)  | 69      |

| L4 (mm)                     | 25 |
|-----------------------------|----|
| L5 (mm)                     | 22 |
| L6 (mm)                     | 15 |
| L7 (mm)                     | 18 |
| Cushion stroke front spring | 15 |
| Cushion stroke rear spring  | 14 |