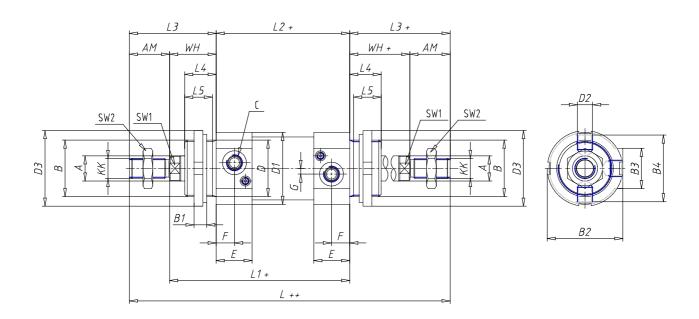

## **DIMENSIONS**

| Ø A (mm) | 20      |
|----------|---------|
| KK       | M16x1.5 |
| В        | M45x1.5 |
| B1 (mm)  | 10      |
| B2 (mm)  | 58.5    |
| B3 (mm)  | 32.0    |
| B4 (mm)  | 54      |
| С        | G1\4    |
| Ø D (mm) | 45      |
| D1 (mm)  | 57      |
| D2       | M12x1.5 |
| D3 (mm)  | 60      |
| E (mm)   | 28.5    |
| F (mm)   | 14.5    |
| G (mm)   | 4.5     |
| SW1 (mm) | 17      |
| SW2 (mm) | 24      |
| AM (mm)  | 32      |
| WH (mm)  | 37      |
| L (mm)   | 244     |
| L1 (mm)  | 143     |
| L2 (mm)  | 106     |
| L3 (mm)  | 69      |

| L4 (mm)                     | 25 |
|-----------------------------|----|
| L5 (mm)                     | 22 |
| L6 (mm)                     | 15 |
| L7 (mm)                     | 18 |
| Cushion stroke front spring | 15 |
| Cushion stroke rear spring  | 14 |