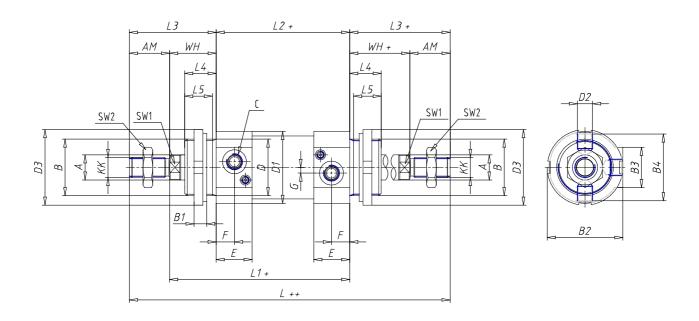

## **DIMENSIONS**

| Ø A (mm) | 20      |
|----------|---------|
| KK       | M16x1.5 |
| В        | M45x1.5 |
| B1 (mm)  | 10      |
| B2 (mm)  | 58.5    |
| B3 (mm)  | 32.0    |
| B4 (mm)  | 54      |
| С        | G1\4    |
| Ø D (mm) | 45      |
| D1 (mm)  | 57      |
| D2       | M12x1.5 |
| D3 (mm)  | 60      |
| E (mm)   | 28.5    |
| F (mm)   | 14.5    |
| G (mm)   | 4.5     |
| SW1 (mm) | 17      |
| SW2 (mm) | 24      |
| AM (mm)  | 32      |
| WH (mm)  | 37      |
| L (mm)   | 244     |
| L1 (mm)  | 143     |
| L2 (mm)  | 106     |
| L3 (mm)  | 69      |

| L4 (mm)                     | 25 |
|-----------------------------|----|
| L5 (mm)                     | 22 |
| L6 (mm)                     | 15 |
| L7 (mm)                     | 18 |
| Cushion stroke front spring | 15 |
| Cushion stroke rear spring  | 14 |