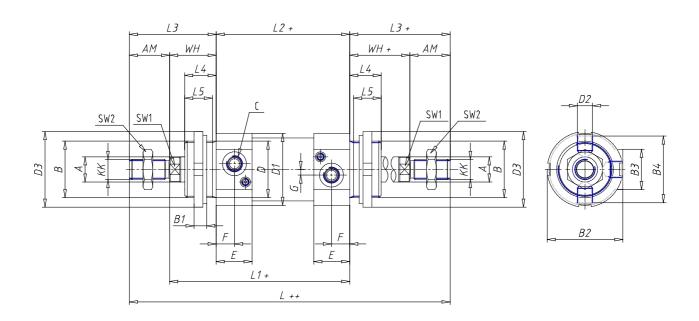

## **DIMENSIONS**

| Ø A (mm) | 20      |
|----------|---------|
| KK       | M16x1.5 |
| В        | M45x1.5 |
| B1 (mm)  | 10      |
| B2 (mm)  | 58.5    |
| B3 (mm)  | 32.0    |
| B4 (mm)  | 54      |
| С        | G1\4    |
| Ø D (mm) | 45      |
| D1 (mm)  | 57      |
| D2       | M12x1.5 |
| D3 (mm)  | 60      |
| E (mm)   | 28.5    |
| F (mm)   | 14.5    |
| G (mm)   | 4.5     |
| SW1 (mm) | 17      |
| SW2 (mm) | 24      |
| AM (mm)  | 32      |
| WH (mm)  | 37      |
| L (mm)   | 244     |
| L1 (mm)  | 143     |
| L2 (mm)  | 106     |
| L3 (mm)  | 69      |

| L4 (mm)                     | 25 |
|-----------------------------|----|
| L5 (mm)                     | 22 |
| L6 (mm)                     | 15 |
| L7 (mm)                     | 18 |
| Cushion stroke front spring | 15 |
| Cushion stroke rear spring  | 14 |