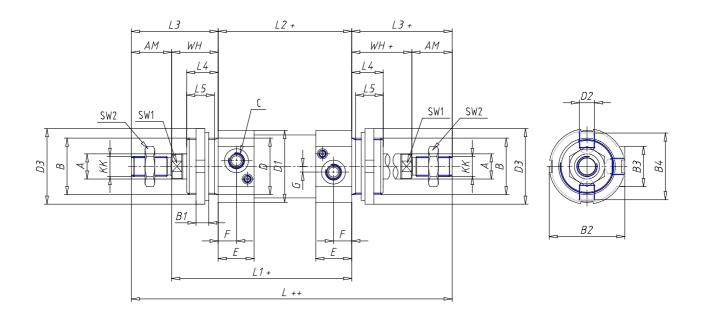

### DIMENSIONS

| Ø A (mm) | 20      |
|----------|---------|
| кк       | M16x1.5 |
| В        | M45x1.5 |
| B1 (mm)  | 10      |
| B2 (mm)  | 58.5    |
| B3 (mm)  | 32.0    |
| B4 (mm)  | 54      |
| С        | G1\4    |
| Ø D (mm) | 45      |
| D1 (mm)  | 57      |
| D2       | M12x1.5 |
| D3 (mm)  | 60      |
| E (mm)   | 28.5    |
| F (mm)   | 14.5    |
| G (mm)   | 4.5     |
| SW1 (mm) | 17      |
| SW2 (mm) | 24      |
| AM (mm)  | 32      |
| WH (mm)  | 37      |
| L (mm)   | 244     |
| L1 (mm)  | 143     |
| L2 (mm)  | 106     |
| L3 (mm)  | 69      |

| L4 (mm)                     | 25 |
|-----------------------------|----|
| L5 (mm)                     | 22 |
| L6 (mm)                     | 15 |
| L7 (mm)                     | 18 |
| Cushion stroke front spring | 15 |
| Cushion stroke rear spring  | 14 |