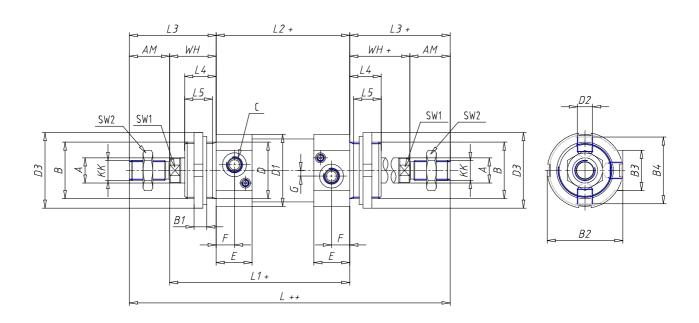

## **DIMENSIONS**

| Ø A (mm) | 20      |
|----------|---------|
| KK       | M16x1.5 |
| В        | M45x1.5 |
| B1 (mm)  | 10      |
| B2 (mm)  | 58.5    |
| B3 (mm)  | 32.0    |
| B4 (mm)  | 54      |
| С        | G1\4    |
| Ø D (mm) | 45      |
| D1 (mm)  | 57      |
| D2       | M12x1.5 |
| D3 (mm)  | 60      |
| E (mm)   | 28.5    |
| F (mm)   | 14.5    |
| G (mm)   | 4.5     |
| SW1 (mm) | 17      |
| SW2 (mm) | 24      |
| AM (mm)  | 32      |
| WH (mm)  | 37      |
| L (mm)   | 244     |
| L1 (mm)  | 143     |
| L2 (mm)  | 106     |
| L3 (mm)  | 69      |

| L4 (mm)                     | 25 |
|-----------------------------|----|
| L5 (mm)                     | 22 |
| L6 (mm)                     | 15 |
| L7 (mm)                     | 18 |
| Cushion stroke front spring | 15 |
| Cushion stroke rear spring  | 14 |