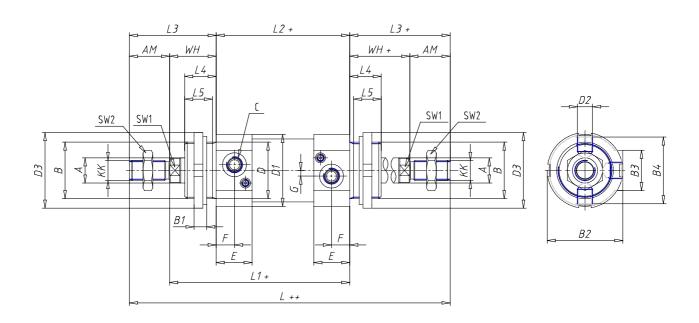

## **DIMENSIONS**

| Ø A (mm) | 20      |
|----------|---------|
| KK       | M16x1.5 |
| В        | M45x1.5 |
| B1 (mm)  | 10      |
| B2 (mm)  | 70.5    |
| B3 (mm)  | 46.5    |
| B4 (mm)  | 66      |
| С        | G3\8    |
| Ø D (mm) | 45      |
| D1 (mm)  | 70      |
| D2       | M14x1.5 |
| D3 (mm)  | 60      |
| E (mm)   | 35.0    |
| F (mm)   | 15.5    |
| G (mm)   | 7.0     |
| SW1 (mm) | 17      |
| SW2 (mm) | 24      |
| AM (mm)  | 32      |
| WH (mm)  | 37      |
| L (mm)   | 259     |
| L1 (mm)  | 158     |
| L2 (mm)  | 121     |
| L3 (mm)  | 69      |

| L4 (mm)                     | 25 |
|-----------------------------|----|
| L5 (mm)                     | 22 |
| L6 (mm)                     | 15 |
| L7 (mm)                     | 18 |
| Cushion stroke front spring | 17 |
| Cushion stroke rear spring  | 16 |