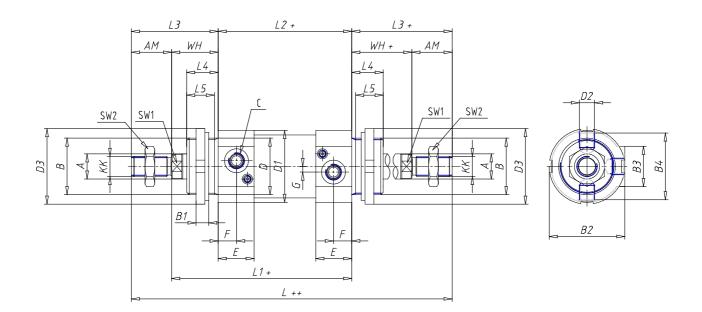

### DIMENSIONS

| Ø A (mm) | 20      |
|----------|---------|
| кк       | M16x1.5 |
| В        | M45x1.5 |
| B1 (mm)  | 10      |
| B2 (mm)  | 70.5    |
| B3 (mm)  | 46.5    |
| B4 (mm)  | 66      |
| С        | G3\8    |
| Ø D (mm) | 45      |
| D1 (mm)  | 70      |
| D2       | M14x1.5 |
| D3 (mm)  | 60      |
| E (mm)   | 35.0    |
| F (mm)   | 15.5    |
| G (mm)   | 7.0     |
| SW1 (mm) | 17      |
| SW2 (mm) | 24      |
| AM (mm)  | 32      |
| WH (mm)  | 37      |
| L (mm)   | 259     |
| L1 (mm)  | 158     |
| L2 (mm)  | 121     |
| L3 (mm)  | 69      |

| L4 (mm)                     | 25 |
|-----------------------------|----|
| L5 (mm)                     | 22 |
| L6 (mm)                     | 15 |
| L7 (mm)                     | 18 |
| Cushion stroke front spring | 17 |
| Cushion stroke rear spring  | 16 |