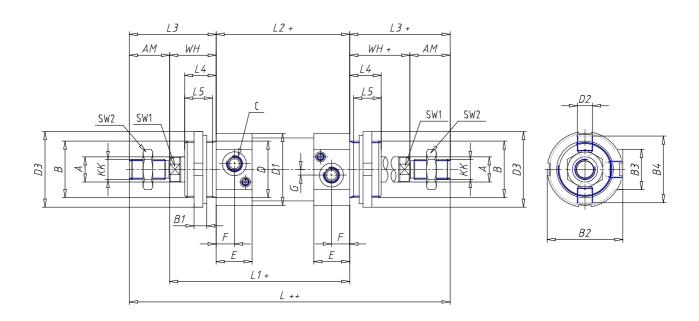

## **DIMENSIONS**

| Ø A (mm) | 20      |
|----------|---------|
| KK       | M16x1.5 |
| В        | M45x1.5 |
| B1 (mm)  | 10      |
| B2 (mm)  | 70.5    |
| B3 (mm)  | 46.5    |
| B4 (mm)  | 66      |
| С        | G3\8    |
| Ø D (mm) | 45      |
| D1 (mm)  | 70      |
| D2       | M14x1.5 |
| D3 (mm)  | 60      |
| E (mm)   | 35.0    |
| F (mm)   | 15.5    |
| G (mm)   | 7.0     |
| SW1 (mm) | 17      |
| SW2 (mm) | 24      |
| AM (mm)  | 32      |
| WH (mm)  | 37      |
| L (mm)   | 259     |
| L1 (mm)  | 158     |
| L2 (mm)  | 121     |
| L3 (mm)  | 69      |

| L4 (mm)                     | 25 |
|-----------------------------|----|
| L5 (mm)                     | 22 |
| L6 (mm)                     | 15 |
| L7 (mm)                     | 18 |
| Cushion stroke front spring | 17 |
| Cushion stroke rear spring  | 16 |