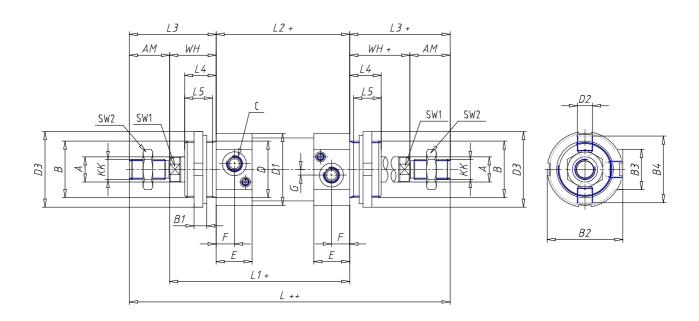

## **DIMENSIONS**

| Ø A (mm) | 12       |  |
|----------|----------|--|
| KK       | M10x1.25 |  |
| В        | M30x1.5  |  |
| B1 (mm)  | 8        |  |
| B2 (mm)  | 41.5     |  |
| B3 (mm)  | 28.0     |  |
| B4 (mm)  | 36       |  |
| С        | G1\8     |  |
| Ø D (mm) | 30       |  |
| D1 (mm)  | 38       |  |
| D2       | M8x1     |  |
| D3 (mm)  | 42       |  |
| E (mm)   | 23.5     |  |
| F (mm)   | 10.5     |  |
| G (mm)   | 5.0      |  |
| SW1 (mm) | 10       |  |
| SW2 (mm) | 17       |  |
| AM (mm)  | 22       |  |
| WH (mm)  | 26       |  |
| L (mm)   | 215      |  |
| L1 (mm)  | 145      |  |
| L2 (mm)  | 119      |  |
| L3 (mm)  | 48       |  |

| L4 (mm)                     | 18 |
|-----------------------------|----|
| L5 (mm)                     | 15 |
| L6 (mm)                     | 11 |
| L7 (mm)                     | 14 |
| Cushion stroke front spring | 17 |
| Cushion stroke rear spring  | 12 |