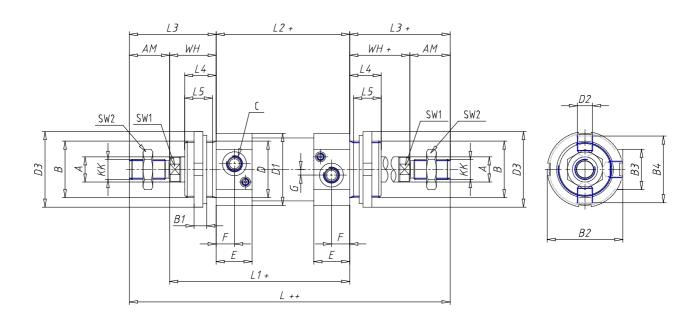

## **DIMENSIONS**

| Ø A (mm) | 12       |
|----------|----------|
| KK       | M10x1.25 |
| В        | M30x1.5  |
| B1 (mm)  | 8        |
| B2 (mm)  | 41.5     |
| B3 (mm)  | 28.0     |
| B4 (mm)  | 36       |
| С        | G1\8     |
| Ø D (mm) | 30       |
| D1 (mm)  | 38       |
| D2       | M8x1     |
| D3 (mm)  | 42       |
| E (mm)   | 23.5     |
| F (mm)   | 10.5     |
| G (mm)   | 5.0      |
| SW1 (mm) | 10       |
| SW2 (mm) | 17       |
| AM (mm)  | 22       |
| WH (mm)  | 26       |
| L (mm)   | 215      |
| L1 (mm)  | 145      |
| L2 (mm)  | 119      |
| L3 (mm)  | 48       |

| L4 (mm)                     | 18 |
|-----------------------------|----|
| L5 (mm)                     | 15 |
| L6 (mm)                     | 11 |
| L7 (mm)                     | 14 |
| Cushion stroke front spring | 17 |
| Cushion stroke rear spring  | 12 |