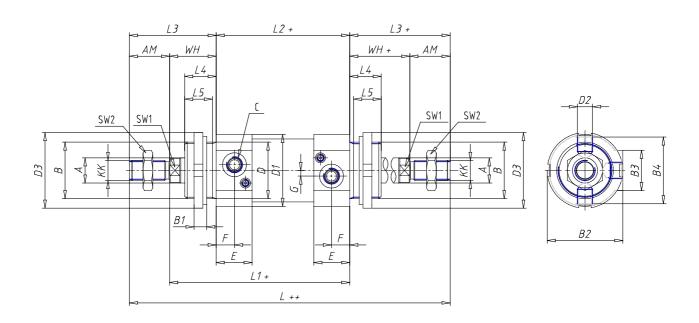

## **DIMENSIONS**

| Ø A (mm) | 12       |
|----------|----------|
| KK       | M10x1.25 |
| В        | M30x1.5  |
| B1 (mm)  | 8        |
| B2 (mm)  | 41.5     |
| B3 (mm)  | 28.0     |
| B4 (mm)  | 36       |
| С        | G1\8     |
| Ø D (mm) | 30       |
| D1 (mm)  | 38       |
| D2       | M8x1     |
| D3 (mm)  | 42       |
| E (mm)   | 23.5     |
| F (mm)   | 10.5     |
| G (mm)   | 5.0      |
| SW1 (mm) | 10       |
| SW2 (mm) | 17       |
| AM (mm)  | 22       |
| WH (mm)  | 26       |
| L (mm)   | 215      |
| L1 (mm)  | 145      |
| L2 (mm)  | 119      |
| L3 (mm)  | 48       |

| L4 (mm)                     | 18 |
|-----------------------------|----|
| L5 (mm)                     | 15 |
| L6 (mm)                     | 11 |
| L7 (mm)                     | 14 |
| Cushion stroke front spring | 17 |
| Cushion stroke rear spring  | 12 |